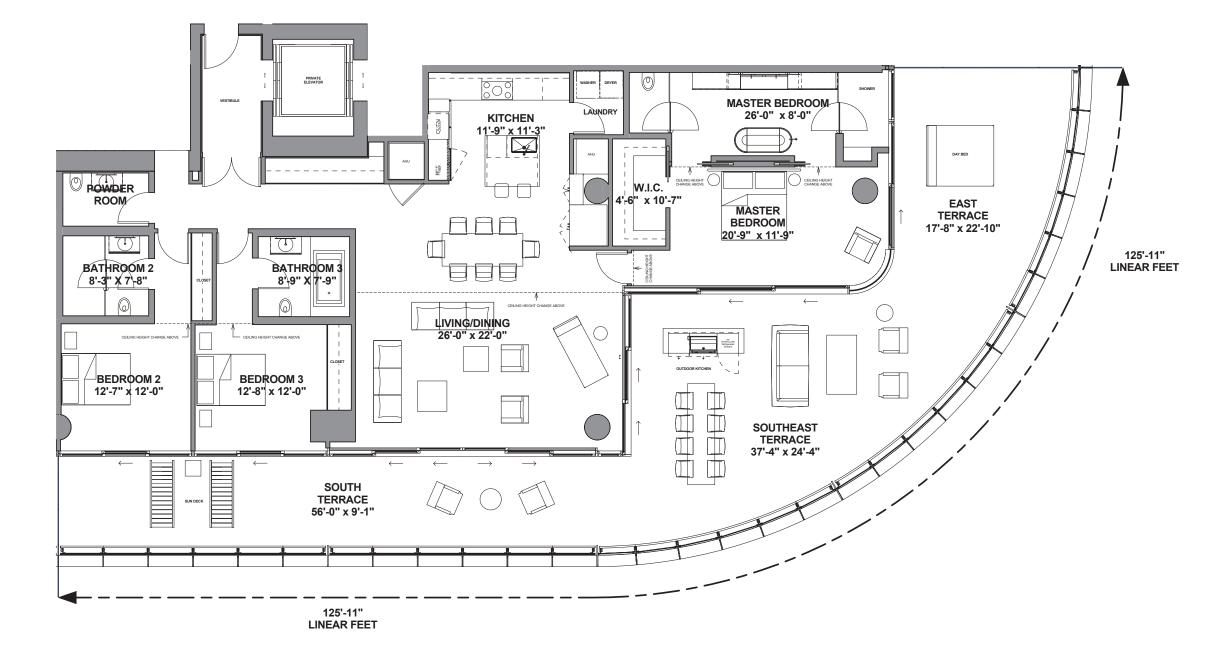

Residence 302-1002 Type B Beds 3 / Baths 3.5 Interior: 2467 SF/ 229 SM Exterior: 1715 SF/ 159 SM Total: 4182 SF/ 388 SM